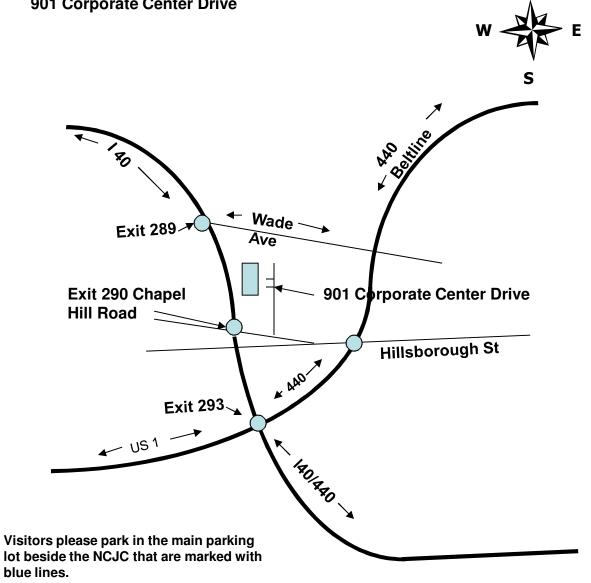

# **North Carolina Judicial Center**

901 Corporate Center Drive

### From North, US 1

Take US 1 south toward Cary. Take Hillsborough St exit toward State Fairgrounds. Slight right onto Chapel Hill Rd, Then turn right at light onto Corporate Center Drive, then left into the NC Judicial Center (old Nortel Bldg)

## From East,

Take I 40/440 toward Durham. Exit 290. turn right onto Chapel Hill Rd. Then turn left at light onto Corporate Center Drive, then left into the NC Judicial Center (old Nortel Bldg)

#### From West,

Take I 40 East toward Raleigh, Exit 290, turn left onto Chapel Hill Road, then left onto Corporate Center Drive at light, then left into the NC Judicial Center (old Nortel Bldg.)

# From South, US 1

Head north on US 1, take exit 293B onto I 40 heading toward Durham. Take exit 290, then turn right onto Chapel Hill Rd., then left onto Corporate Center Drive at light then left into the NC Judicial Center (old Nortel Bldg.)